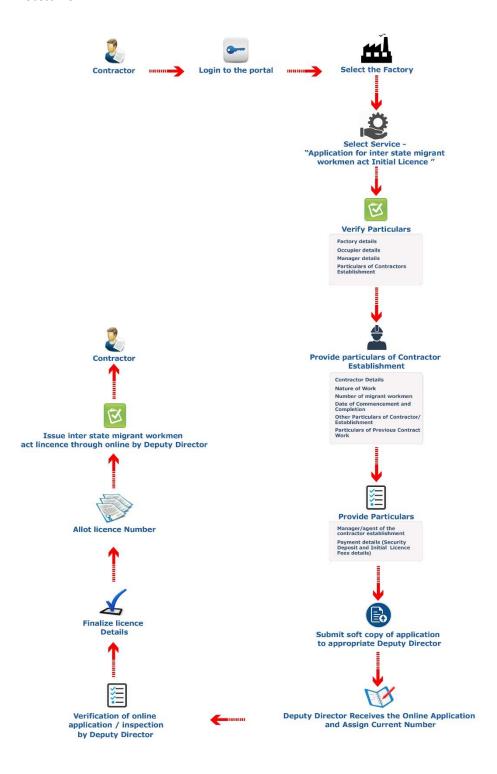

#### **Procedure**

- Step 1: Contractor shall log in into https://dish.tn.gov.in/DISH/LoginAction.htm with their user Id and Password
- Step 2: Contractor shall select the Factory for which the license to be obtained
- Step 3: Go to Select services "Application for Interstate Migrant Workmen Act initial license"
- Step 4: Provide the below particulars of the Contractor Establishment

### **Contactors Details**

- Nature of Work
- Number of Migrant Workmen
- Date of commencement and completion
- Other particulars of Contractor / Establishment
- Particulars of previous contract work

# Step 5: Verify the below particulars

- Factory Details
- Occupier Details
- Manager Details
- Step 6: On completion of the above steps kindly navigate to Interstate migrant Workmen Act initial license fee details
- Step 7: Go to online payment (License fees details)
- Step 8: Go to Interstate migrant Workmen Act security deposit details
- Step 9: Online payment of Security Deposit
- Step 10: Once Form is submitted the same will be sent to the concerned Joint Director
- Step 11: Deputy Director receives the online application and assigns current number
- Step 12: Verification of Online Application by Deputy Director
- Step 13: Approval is made online once the application details are found to be correct

- Step 14: Joint Director shall finalize registration certificate details
- Step 15: Joint Director shall allot license number
- Step 16: Online Issue of Interstate migrant Workmen Act initial license by Deputy Director

# **Process Flow:**